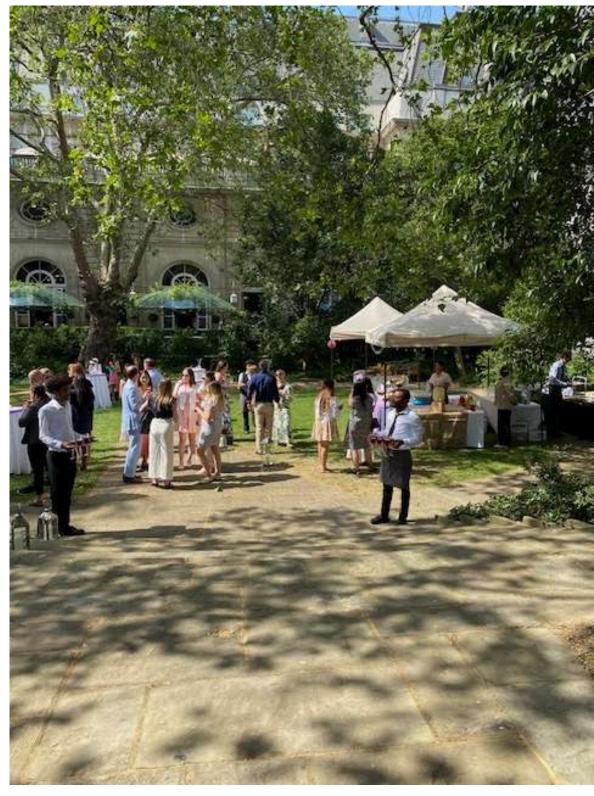

### Waterloo West Gardens

Waterloo Gardens is a beautifully landscaped outdoor space featuring serpentine paths, mature trees, and lush greenery, creating a serene and elegant setting for events. While the garden is shared, half of the space is available for your exclusive use, offering a tranquil environment for summer parties. This versatile outdoor venue provides a sophisticated backdrop in the heart of London, ideal for memorable gatherings.

Maximum Capacity: 150 standing

Wheelchair access via ramps