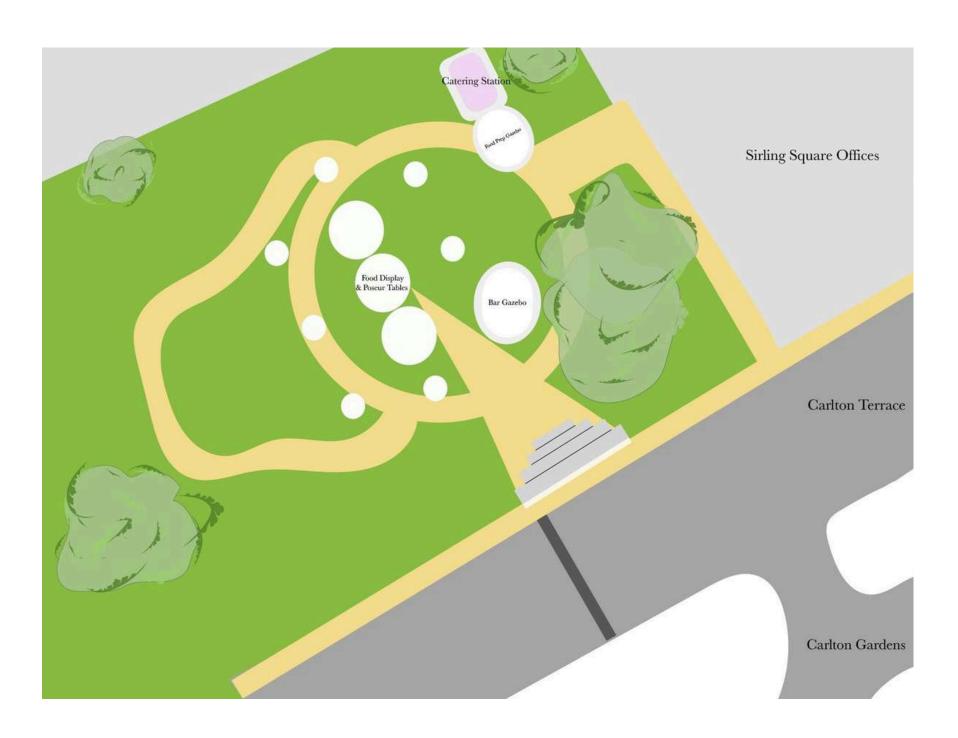

# Stirling Square Gardens

## Stirling Square Gardens

Stirling Garden offers a serene and stylish outdoor space with a central lawn surrounded by elegant landscaping.

This beautifully designed garden provides an exclusive, peaceful setting ideal for hosting outdoor events, complete with a stunning urban backdrop.

Minimum of 70 guests

Maximum of 200 guests

Private use of the space

Not wheelchair accessible