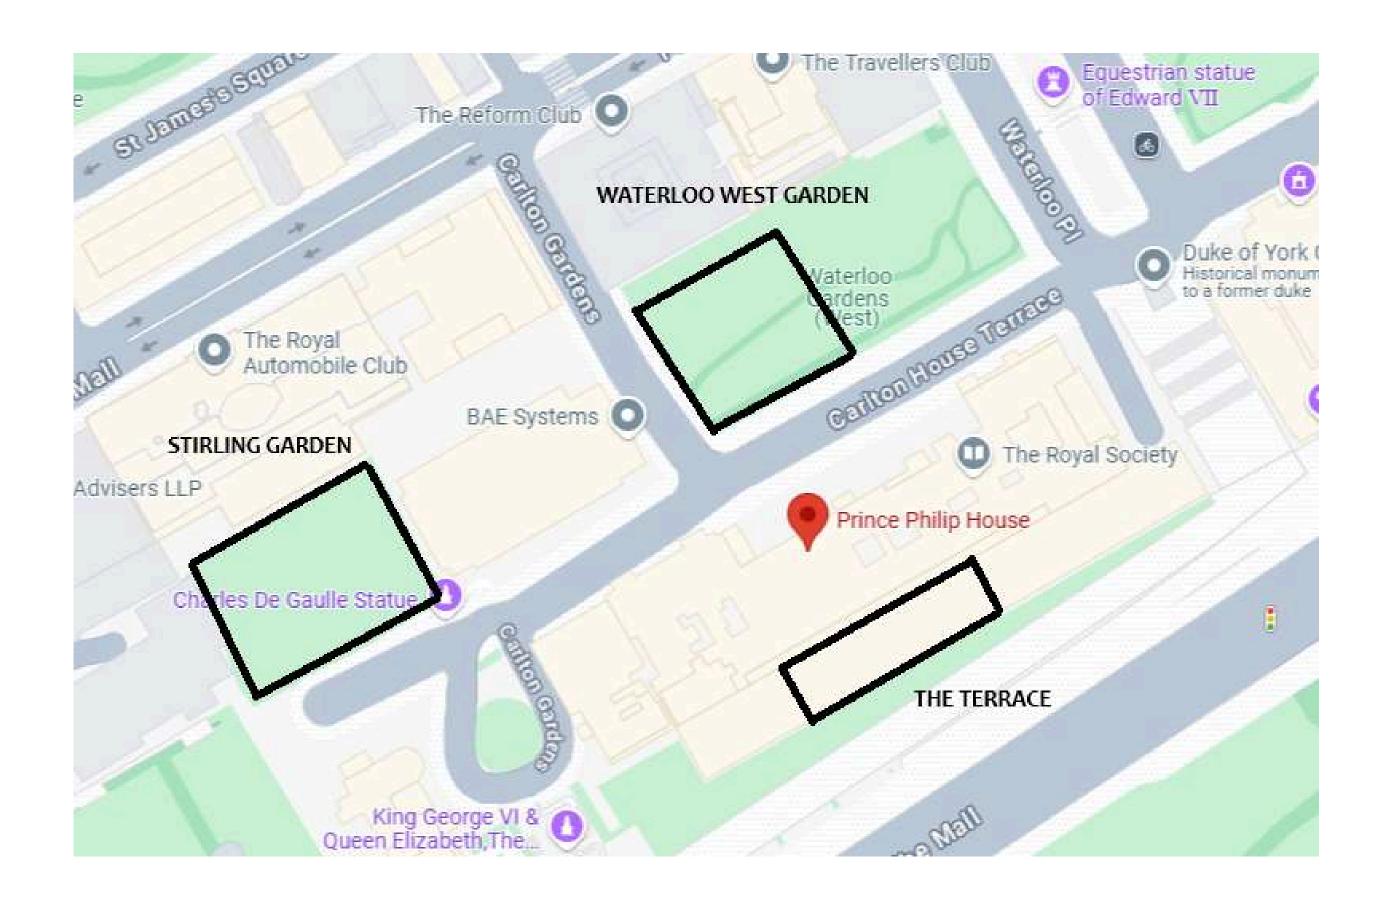

#### **Venue Location**

Situated in the heart of central London, Prince Philip House is the perfect setting for your summer season celebration.

Consisting of a number of gardens along Carlton House Terrace, <u>Waterloo West Garden and Stirling Square Garden</u> can be hired as an extension to our room hire.

These secluded gardens were developed as a part of the former royal garden of St James's Palace, when Regency architect John Nash built the surrounding Carlton House Terrace. The gardens underwent extensive restoration in 2008, their 19th century character and charm have been retained with serpentine paths, trees and shrubs to create a space of tranquility within the hustle of the City.

The gardens are hireable during the day or for evening events finishing before 10pm.

### Waterloo West Gardens

### Waterloo West Gardens

Waterloo Gardens is a beautifully landscaped outdoor space featuring serpentine paths, mature trees, and lush greenery, creating a serene and elegant setting for events. While the garden is shared, half of the space is available for your exclusive use, offering a tranquil environment for summer parties. This versatile outdoor venue provides a sophisticated backdrop in the heart of London, ideal for memorable gatherings.

# Stirling Square Gardens

## Stirling Square Gardens

Stirling Garden offers a serene and stylish outdoor space with a central lawn surrounded by elegant landscaping.

This beautifully designed garden provides an exclusive, peaceful setting ideal for hosting outdoor events, complete with a stunning urban backdrop.

## The Terrace

### Terrace

Prince Philip House boasts a magnificent terrace which provides an idyllic setting for receptions and celebrations, with sweeping views of St James Park and The Mall that create a memorable backdrop for any occasion.