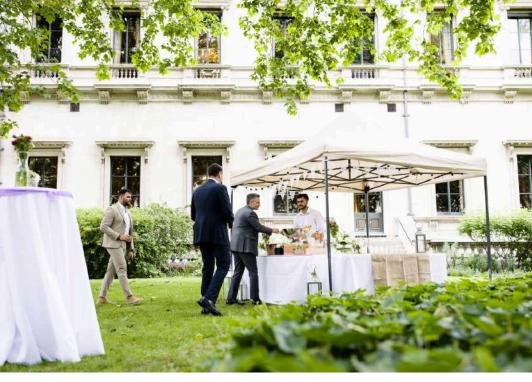

### Waterloo West Gardens

Waterloo Gardens is a beautifully landscaped outdoor space featuring serpentine paths, mature trees, and lush greenery, creating a serene and elegant setting for events. While the garden is shared, half of the space is available for your exclusive use, offering a tranquil environment for summer parties. This versatile outdoor venue provides a sophisticated backdrop in the heart of London, ideal for memorable gatherings.

Maximum Capacity: 150 standing

Wheelchair access via ramps