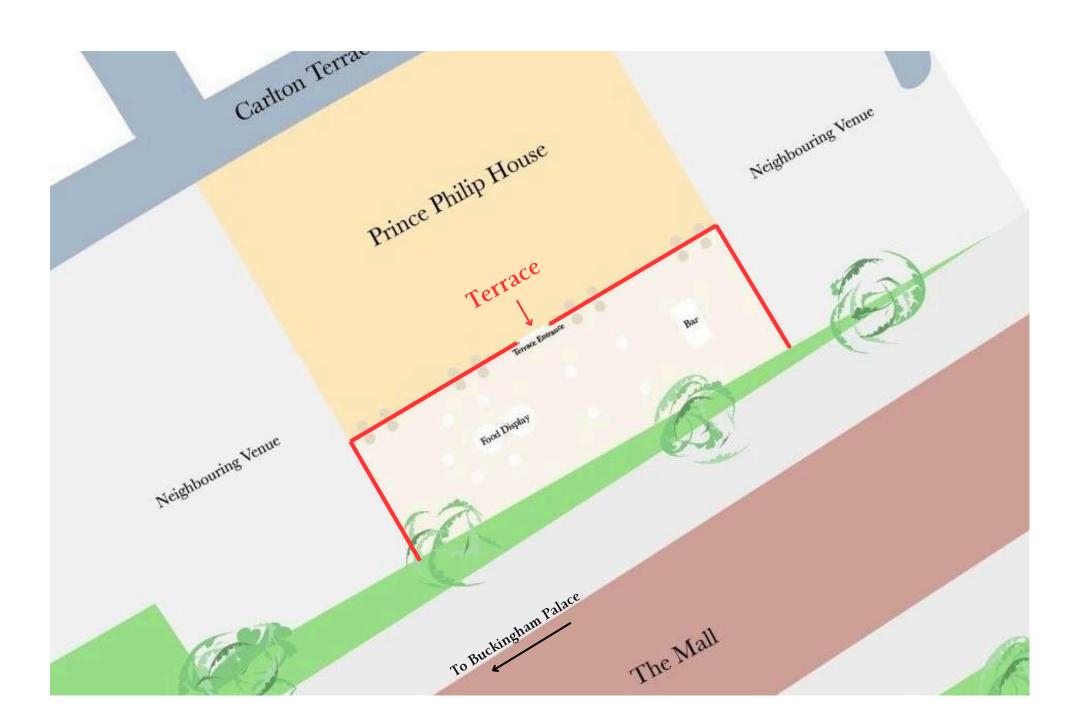

## The Terrace

### Terrace

Prince Philip House boasts a magnificent terrace which provides an idyllic setting for receptions and celebrations, with sweeping views of St James Park and The Mall that create a memorable backdrop for any occasion.

Ideal for both corporate functions and private gatherings, this versatile space allows guests to enjoy the fresh air and beautiful surroundings while experiencing top-tier hospitality.

Maximum Capacity: 250 standing
Private use of the space