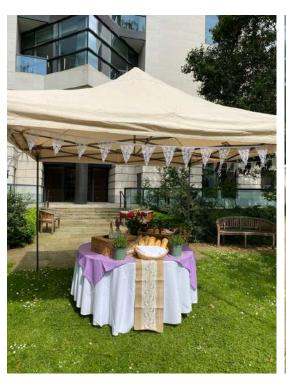

### Waterloo West Gardens

Waterloo Gardens is a beautifully landscaped outdoor space featuring serpentine paths, mature trees, and lush greenery, creating a serene and elegant setting for events. While the garden is shared, half of the space is available for your exclusive use, offering a tranquil environment for summer parties. This versatile outdoor venue provides a sophisticated backdrop in the heart of London, ideal for memorable gatherings.

Maximum Capacity: 150 standing

Wheelchair access via ramps