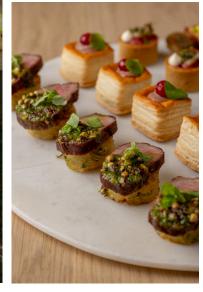

#### Meat

Chicken liver parfait vol au vent, pistachio crumb Smoked Ham Hock, pickled cauliflower, mustard mayonnaise Beef tartare, egg yolk emulsion, pickled shallot Moroccan chicken, harissa mayonnaise

#### Canapes

3x Canapes on arrival £17.00 + VAT pp Additional canape £5.00 + VAT pp (Royal Garden Package)