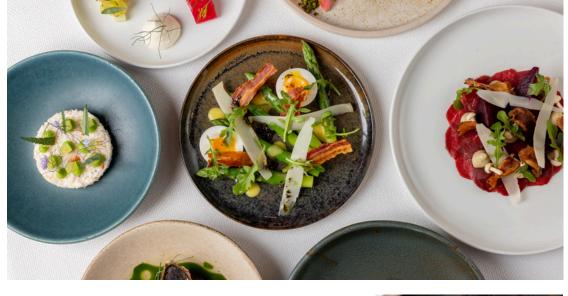

## Royal Garden Package Menu

Our Royal Garden Reception Package is available for both the gardens and the terrace\*, offering a light and refreshing option perfect for an after-conference gathering or a shorter celebration. The package features a seasonal selection of canapés, with the option to enhance your menu using our extensive list of add-ons for longer events that may require more substantial catering.

#### **MENU**

Your Choice of 6 canapes from the below selection

#### Meat

Chicken liver parfait vol au vent, pistachio crumb Smoked Ham Hock, pickled cauliflower, mustard mayonnaise Beef tartare, egg yolk emulsion, pickled shallot Moroccan chicken, harissa mayonnaise

#### <u>Fish</u>

Cured chalk Farm Sea trout, caviar, pickled cucumber
Cornish crab, avocado, seeded cracker
Scallop ceviche, citrus dressing
Sticky rice, seared tuna loin, wasabi

#### **Vegetarian**

Pea & broad bean tart, borage flowers
Compressed watermelon, avocado, black olive crumbs (Vg)
BBQ jackfruit taco, tomato & chive (Vg)
Cucumber cups, whipped vegan feta & mint (Vg)

#### Dessert

Lemon meringue cone
Set coconut cream, strawberries & basil
Miso fudge brownies raspberry gel
Chocolate tart, citrus Chantilly