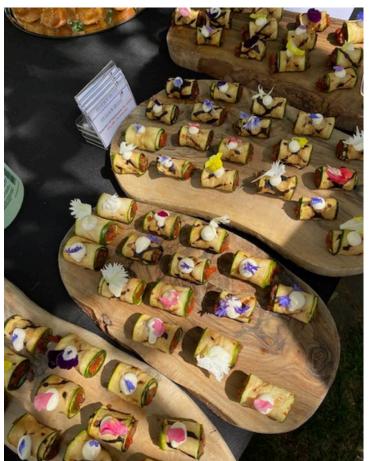

# English Picnic Package Menu

Our English Picnic Package offer a selection of classic cold picnic dishes, served on stations for guests to help themselves at their leisure. This relaxed dining experience is available in both Gardens and on the Terrace\*, offering a charming setting for guests to enjoy a traditional British picnic.

#### **MENU**

Scotch eggs, English mustard mayonnaise \*
Stilton & leek quiche (VE)
Cumberland sausage roll \*
Smoked salmon, London sourdough, celeriac remoulade
Coronation chicken
Scones, strawberry jam & clotted cream
Eton mess, English strawberries

\*vegetarian option available