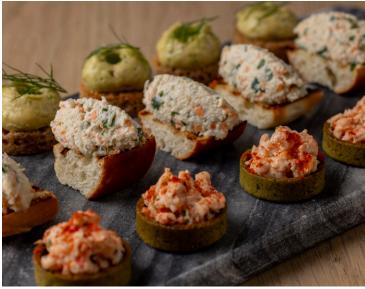

#### <u>Fish</u>

Cured chalk Farm Sea trout, caviar, pickled cucumber
Cornish crab, avocado, seeded cracker
Scallop ceviche, citrus dressing
Sticky rice, seared tuna loin, wasabi

#### **MENU**

Scotch eggs, English mustard mayonnaise \*
Stilton & leek quiche (VE)
Cumberland sausage roll \*
Smoked salmon, London sourdough, celeriac remoulade
Coronation chicken
Scones, strawberry jam & clotted cream
Eton mess, English strawberries