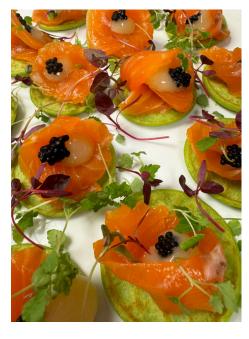

## Royal Garden Package Menu

Our Royal Garden Reception Package is available for both the gardens and the terrace\*, offering a light and refreshing option perfect for an after-conference gathering or a shorter celebration. The package features a seasonal selection of canapés, with the option to enhance your menu using our extensive list of add-ons for longer events that may require more substantial catering.

#### <u>Fish</u>

Cured chalk Farm Sea trout, caviar, pickled cucumber
Cornish crab, avocado, seeded cracker
Scallop ceviche, citrus dressing
Sticky rice, seared tuna loin, wasabi