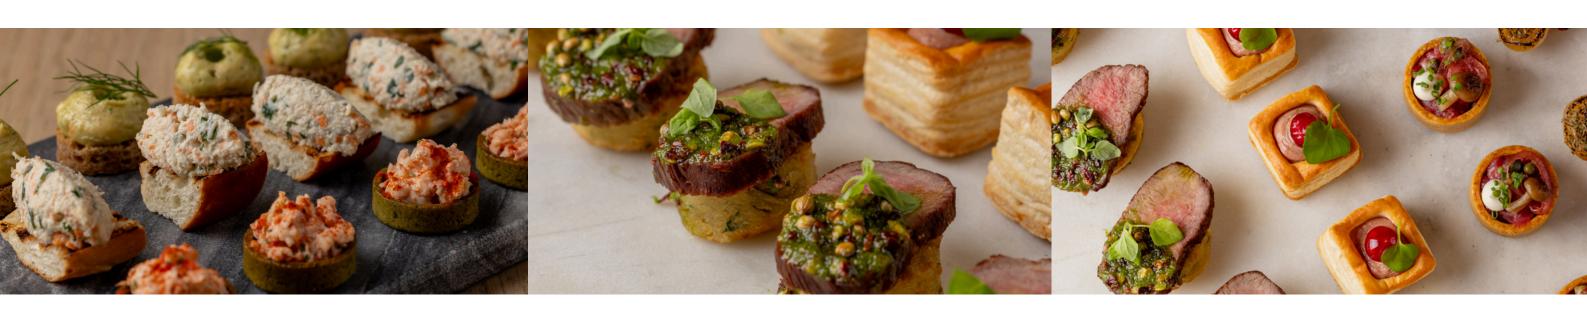

## Royal Garden Package Menu

Our Royal Garden Reception Package is available for both the gardens and the terrace\*, offering a light and refreshing option perfect for an after-conference gathering or a shorter celebration. The package features a seasonal selection of canapés, with the option to enhance your menu using our extensive list of add-ons for longer events that may require more substantial catering.

#### **MENU**

Your Choice of 6 canapes from the below selection

#### Meat

Chicken liver parfait vol au vent, pistachio crumb Smoked Ham Hock, pickled cauliflower, mustard mayonnaise Beef tartare, egg yolk emulsion, pickled shallot Moroccan chicken, harissa mayonnaise

#### <u>Fish</u>

Cured chalk Farm Sea trout, caviar, pickled cucumber
Cornish crab, avocado, seeded cracker
Scallop ceviche, citrus dressing
Sticky rice, seared tuna loin, wasabi

#### **Vegetarian**

Pea & broad bean tart, borage flowers
Compressed watermelon, avocado, black olive crumbs (Vg)
BBQ jackfruit taco, tomato & chive (Vg)
Cucumber cups, whipped vegan feta & mint (Vg)

#### Dessert

Lemon meringue cone
Set coconut cream, strawberries & basil
Miso fudge brownies raspberry gel
Chocolate tart, citrus Chantilly