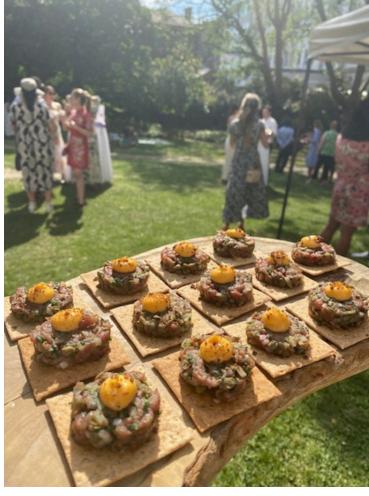

#### Meat

Chicken liver parfait vol au vent, pistachio crumb Smoked Ham Hock, pickled cauliflower, mustard mayonnaise Beef tartare, egg yolk emulsion, pickled shallot Moroccan chicken, harissa mayonnaise