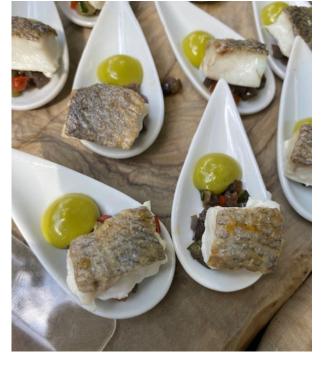

## Royal Garden Package Menu

Our Royal Garden Reception Package is available for both the gardens and the terrace\*, offering a light and refreshing option perfect for an after-conference gathering or a shorter celebration. The package features a seasonal selection of canapés, with the option to enhance your menu using our extensive list of add-ons for longer events that may require more substantial catering.

#### <u>Fish</u>

Cured chalk Farm Sea trout, caviar, pickled cucumber
Cornish crab, avocado, seeded cracker
Scallop ceviche, citrus dressing
Sticky rice, seared tuna loin, wasabi