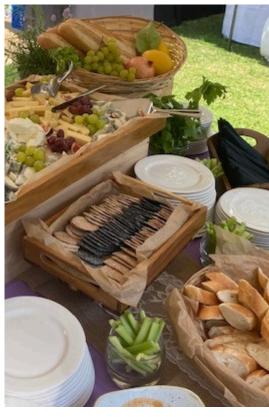

# English Picnic Package Menu

Our English Picnic Package offer a selection of classic cold picnic dishes, served on stations for guests to help themselves at their leisure. This relaxed dining experience is available in both Gardens and on the Terrace\*, offering a charming setting for guests to enjoy a traditional British picnic.

#### **MENU**

Scotch eggs, English mustard mayonnaise \*
Stilton & leek quiche (VE)
Cumberland sausage roll \*
Smoked salmon, London sourdough, celeriac remoulade
Coronation chicken
Scones, strawberry jam & clotted cream
Eton mess, English strawberries