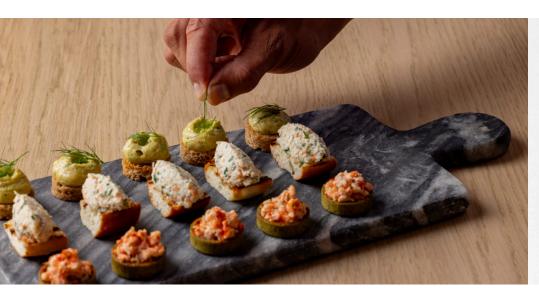

## Royal Garden Package Menu

Our Royal Garden Reception Package is available for both the gardens and the terrace\*, offering a light and refreshing option perfect for an after-conference gathering or a shorter celebration. The package features a seasonal selection of canapés, with the option to enhance your menu using our extensive list of add-ons for longer events that may require more substantial catering.

#### **MENU**

Your Choice of 6 canapes from the below selection

#### **Vegetarian**

Pea & broad bean tart, borage flowers
Compressed watermelon, avocado, black olive crumbs (Vg)
BBQ jackfruit taco, tomato & chive (Vg)
Cucumber cups, whipped vegan feta & mint (Vg)